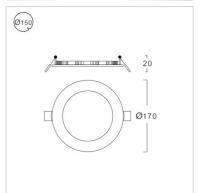

#### Specification

| Housing            | High quality aluminium                 |
|--------------------|----------------------------------------|
| Finishing          | Powder coated in white                 |
| Diffuser           | Opal                                   |
| Mounting           | Recessed                               |
| Power              | 12W                                    |
| Source             | LED MODULE                             |
| Lamp Colour        | 3000/6000K                             |
| Lamp Output        | 1080 lm                                |
| Control Gear       | Separate driver                        |
| Power Supply       | 220VAC 50Hz                            |
| IP Rating          | 20                                     |
| Luminaire Lifetime | 30,000 hrs.                            |
| Equivalent         | CFL 18-23W                             |
| Remarks            | Step dim (3 light levels) 100%-50%-15% |
|                    |                                        |