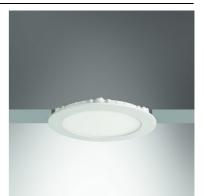

# LED Recessed Downlight

### Application

Recessed downlight is designed to use for office buildings,shopping centers,convenience stores, modern trade stores,discount stores,hotels, resturants,residences,recreation centers, museums,etc.

#### Specification

| Housing            | High quality aluminium                 |
|--------------------|----------------------------------------|
| Finishing          | Powder coated in white                 |
| Diffuser           | Opal                                   |
| Mounting           | Recessed                               |
| Power              | 12W                                    |
| Source             | LED MODULE                             |
| Lamp Colour        | 3000/6000K                             |
| Lamp Output        | 1080 lm                                |
| Control Gear       | Separate driver                        |
| Power Supply       | 220VAC 50Hz                            |
| IP Rating          | 20                                     |
| Luminaire Lifetime | 30,000 hrs.                            |
| Equivalent         | CFL 18-23W                             |
| Remarks            | Step dim (3 light levels) 100%-50%-15% |
|                    |                                        |