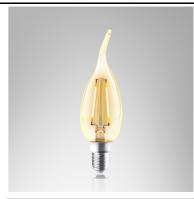

### Application

This LED lamp is designed to replace conventional lamp which is safe cost and save energy depending on each lamp types. There is no UV,long lifetime,etc.

### Specification

Housing Cear Toughened glass
Description Energy saving up to 85%

No UV Non-dimmable

Power 3W
Source LED-Module
Lamp Holder E14
Lamp Colour 2700K
Lamp Output 300 lm
Beam Angle 360 degree
Control Gear Built-in driver

Power Supply 220VAC 50Hz
LED Lifetime 25,000 hrs.
Equivalent GLS (Candle):25W

# **Ordering Data**

| Model                                | Watt |
|--------------------------------------|------|
| LUMAX#FILAMENT C30L-300LM/827/3W/E14 | 3W   |