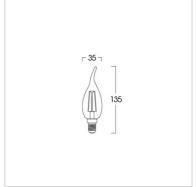

### Specification

Housing Cear Toughened glass
Description Energy saving up to 85%

No UV Non-dimmable

Power 3W
Source LED-Module
Lamp Holder E14
Lamp Colour 2700K
Lamp Output 300 lm
Beam Angle 360 degree
Control Gear Built-in driver

Power Supply 220VAC 50Hz
LED Lifetime 25,000 hrs.
Equivalent GLS (Candle):25W

# **Ordering Data**

| Model                                | Watt |
|--------------------------------------|------|
| LUMAX#FILAMENT C30L-300LM/827/3W/E14 | 3W   |