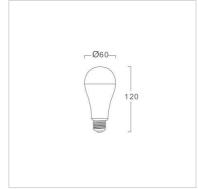

## Specification

Aluminium heat sink cover with PC Housing

Energy saving up to 85%

No UV

Can be dimmable RGB and Tunable white

**Front Cover** Can be controlled by APP in IOS and

Structure Android Mobile

must be used with WiFi 2.4 GHz

Power 9 W LED-Module Source Lamp Holder E27 2800-6500K **Lamp Colour** 

RGB

**Lamp Output** 800 lm Beam Angle 160 degree

**Control Gear** Built-in driver and WiFi module

**Power Supply** 220 Vac 50 Hz LED Lifetime 25,000 Hrs Equivalent CFL 14 W