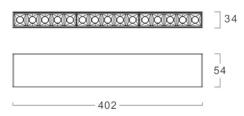

## Dimension

| Product    | Power(W) | Voltage(V)   | Application     |
|------------|----------|--------------|-----------------|
| HLSDLL37RW | 35W      | 100 - 240VAC | Vertical Garden |