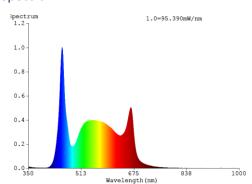

## Specification

- Essential spectrum for general plant with aesthetic color appearance
- Precise light distribution to reach high PPFD for vertical farming
- Long lifetime with less energy consumption
- Support and advice for your requirements

Housing High quality plastic

**Application** Horticulture lighting

Power 18 W

Input Voltage 230VAC±10% /50Hz

Luminous Flux >2400 lumen

Power Factor >0.9

THDi <15%

Color Horticulture White (1R4W)

Beam Angle 120 degree

Control Gear build-in driver

IP Rating 65

LED Lifetime 50000 hrs.

Warranty 2 year





## Dimension

# 1200

# **Light Spectrum**



#### **Specification**

| Product       | Power(W) | Color              | Voltage(V) | Application  |
|---------------|----------|--------------------|------------|--------------|
| HLT81200RW-IP | 18W      | Horticulture White | 230 Vac    | Horticulture |