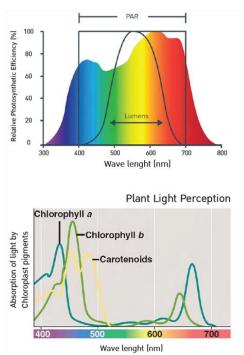

## Specification

- Essential spectrum for general plant with aesthetic color appearance
- Precise light distribution to reach high PPFD for vertical farming
- Long lifetime with less energy consumption
- Support and advice for your requirements

Housing High quality plastic

**Application** Horticulture lighting

Power 18 W

Input Voltage 230VAC±10% /50Hz

Luminous Flux >2400 lumen

Power Factor >0.9

THDi <15%

Color Horticulture White (1R4W)

Beam Angle 120 degree

Control Gear build-in driver

IP Rating 65

LED Lifetime 50000 hrs.

Warranty 2 year





## Dimension

# 1200

# **Light Spectrum**



#### **Specification**

| Product       | Power(W) | Color              | Voltage(V) | Application  |
|---------------|----------|--------------------|------------|--------------|
| HLT81200RW-IP | 18W      | Horticulture White | 230 Vac    | Horticulture |