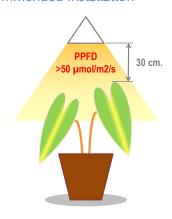

Housing: High quality plastic

Lamp Holder: E27

Power: 12W

Input Voltage: 100 - 240VAC/50Hz

Spectral Wavelength: R = 650 - 680nm, W = 6500K

PPFD: >50µmol/m²/s @30cm Color: Horticulture White Beam Angle: 100 degree