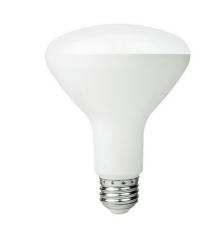

Housing: High quality plastic

Lamp Holder: E27

Power: 12W

Input Voltage: 100 - 240VAC/50Hz

Spectral Wavelength: R = 650 - 680nm, W = 6500K

PPFD: >50µmol/m²/s @30cm Color: Horticulture White Beam Angle: 100 degree