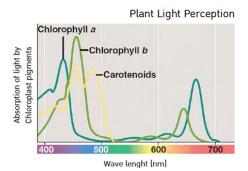

## Description

- Surface down-light LED with essential spectrum for general plant growth.
- Precise light distribution to reach high PPFD for vertical garden
- Suitable for human visual system and excellent color saturation.
- Long lifetime with less energy consumption.
- Support and advice for your requirements.