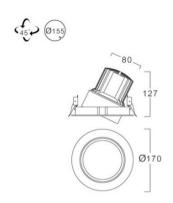

## Dimension

| Product  | Power(W) | Voltage(V)   | Application                    |
|----------|----------|--------------|--------------------------------|
| HLDLR150 | 40W      | 100 - 240VAC | Home planting, Vertical Garden |