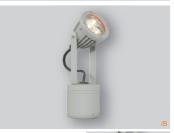

## **GDSL 100**

Housing: Die cast aluminium body with precise fins for heat

dissipation finished in silver grey color

Front Cover: Flat cover made of die cast aluminium finished

in silver grey color

Painting: Polyester powder coated

Gasket: Weatherproof and durable silicone rubber Front Glass: Clear optical lens made of acrylic plastic Cable Entry: Silicone rubber grommet with VDE 3x0.75 mm<sup>2</sup>

Fastenning: All external screws are made of stainless steel

Lamp Adjustment : Fully adjustable bracket allowing

0-90° elevation

LED: High quality LED,50,000 Hrs,maintenance fee

Mounting: S-Base - GDSL 100/S B-Base - GDSL 100/B

blue / white / warm white / cool white / red / amber / green