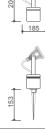

Lamp Adjustment : Fully adjustable bracket allowing

0-90° elevation

LED: High quality LED,50,000 Hrs,maintenance fee

Mounting: S-Base - GDSL 100/S B-Base - GDSL 100/B

blue / white / warm white / cool white / red / amber / green

Fastenning: All external screws are made of stainless steel

Lamp Adjustment : Fully adjustable bracket allowing

0-90° elevation

LED: High quality LED,50,000 Hrs, maintenance fee

Mounting: S-Base - GDSL 110/S B-Base - GDSL 110/B