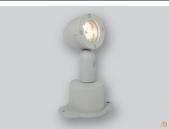

## **GDSL 100**

Housing: Die cast aluminium body with precise fins for heat

dissipation finished in silver grey color

Front Cover: Flat cover made of die cast aluminium finished

in silver grey color

Painting: Polyester powder coated

Gasket: Weatherproof and durable silicone rubber Front Glass: Clear optical lens made of acrylic plastic Cable Entry: Silicone rubber grommet with VDE 3x0.75 mm<sup>2</sup>

Fastenning: All external screws are made of stainless steel

Lamp Adjustment : Fully adjustable bracket allowing

0-90° elevation

LED: High quality LED,50,000 Hrs,maintenance fee

Mounting: S-Base - GDSL 100/S B-Base - GDSL 100/B

blue / white / warm white / cool white / red / amber / green