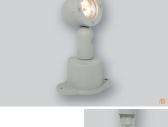

## **GDSL 110**

Housing: Corrosion resistant die cast aluminium body finished

in silver grey color

Front Cover: Flat cover made of die cast aluminium finished

in silver grey color

Painting: Polyester powder coated

Gasket: Weatherproof and durable silicone rubber Front Glass: Clear optical lens made of acrylic plastic  $\textbf{Cable Entry:} \ \text{Silicone rubber grommet with VDE } 3x0.75 \ \text{mm}^2$ 

1 M long

Fastenning: All external screws are made of stainless steel

Lamp Adjustment : Fully adjustable bracket allowing

0-90° elevation

LED: High quality LED,50,000 Hrs, maintenance fee

Mounting: S-Base - GDSL 110/S B-Base - GDSL 110/B