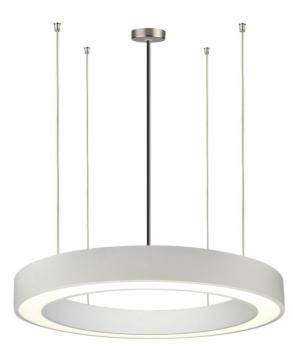

## PENDANT LUMINAIRE - LED 72W DayLight White

### SPECIFICATION FEATURES

- \* LAMP : Samsung SMD or LG SMD LED Total 72W
- \* SIZE : dia 900 x 105 mm (W/O Sling Length)
- \* COLOR TEMPERATURE : 4,000 to 4,500K (DW)
- \* LED DRIVER : MW#LPF-90-42/90W/0-2.15A/42V
- \* MATERIAL : PMMA Diffuser, Aluminium Rolling Frame. Ceiling-Mounted set and 1.4mX4 stainless steel wires for installation included