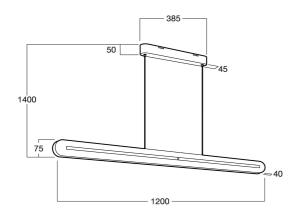

## SPECIFICATION FEATURES

\* LAMP: LED 82W

\* SIZE: W1200 x 45 x 1400 mm (include sling length)

\* COLOR TEMPERATURE: 3000K

\* MATERIAL : Aluminium Body in Brushed Coffee color and Acrylic

\* Control Up and Down Light by on/off switch