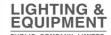

# PAP120-031

## **PENDANT LUMINAIRE - LED 82W 3000K**

## SPECIFICATION FEATURES

\* LAMP: LED 82W

\* SIZE: W1200 x 45 x 1400 mm (include sling length)

\* COLOR TEMPERATURE: 3000K

\* MATERIAL : Aluminium Body in Brushed Coffee color and Acrylic

\* Control Up and Down Light by on/off switch