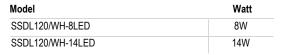

Downlight**





☐ TIS SSDL120

## **Application**

Surface downlight is designed to use for office buildings, shopping centers, convenience stores, modern trade stores, discount stores, hotels resturants, residences, recreational centers, museums,etc.

## **Specification**

**Luminaire Output** 

Housing Die-formed aluminium Finishing Powder Coated in white or black

Mounting Surface/Pendant Power 8/14W LED-COB Source **Lamp Colour** 3000/4000/5000K **Lamp Output** 8W: 900/970/1040 lm

14W: 1540/1660/1805 lm 8W: 738/805/864 Im

14W: 1267/1368/1482 lm **Beam Angle** 40 degree **Control Gear** Built-in driver **Power Supply** 220VAC 50Hz

**Power Factor** > 0.9 **Insulation Class IP Rating** 20 **Luminaire Lifetime** 35,000 hrs. Equivalent 8W: PAR30 50W 14W: PAR30 75W

**Ordering Data** 











## **Related Products**