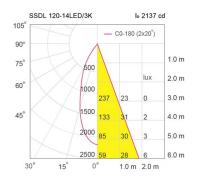

ight**





☐ TIS SSDL120

## **Application**

Surface downlight is designed to use for office buildings, shopping centers, convenience stores, modern trade stores, discount stores, hotels resturants, residences, recreational centers, museums,etc.

## **Specification**

**Luminaire Output** 

Housing Die-formed aluminium Finishing Powder Coated in white or black

Mounting Surface/Pendant Power 8/14W LED-COB Source **Lamp Colour** 3000/4000/5000K **Lamp Output** 8W: 900/970/1040 lm

14W: 1540/1660/1805 lm 8W: 738/805/864 Im

14W: 1267/1368/1482 lm **Beam Angle** 40 degree **Control Gear** Built-in driver **Power Supply** 220VAC 50Hz

**Power Factor** > 0.9 **Insulation Class IP Rating** 20 **Luminaire Lifetime** 35,000 hrs. Equivalent 8W: PAR30 50W 14W: PAR30 75W

**Ordering Data** 











## **Related Products**