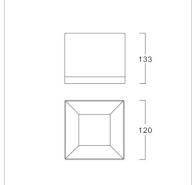

## **Specification**

**Luminaire Output** 

Housing Die-formed aluminium Finishing Powder Coated in white or black

Mounting Surface/Pendant Power 8/14W LED-COB Source **Lamp Colour** 3000/4000/5000K **Lamp Output** 8W: 900/970/1040 lm