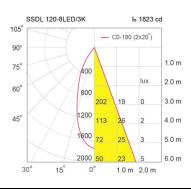

ht**





☐ TIS SSDL120

## **Application**

Surface downlight is designed to use for office buildings, shopping centers, convenience stores, modern trade stores, discount stores, hotels resturants, residences, recreational centers, museums,etc.

## **Specification**

**Luminaire Output** 

Housing Die-formed aluminium Finishing Powder Coated in white or black

Mounting Surface/Pendant Power 8/14W LED-COB Source **Lamp Colour** 3000/4000/5000K **Lamp Output** 8W: 900/970/1040 lm

14W: 1540/1660/1805 lm 8W: 738/805/864 Im

14W: 1267/1368/1482 lm **Beam Angle** 40 degree **Control Gear** Built-in driver **Power Supply** 220VAC 50Hz

**Power Factor** > 0.9 **Insulation Class IP Rating** 20 **Luminaire Lifetime** 35,000 hrs. Equivalent 8W: PAR30 50W 14W: PAR30 75W

**Ordering Data** 











## **Related Products**