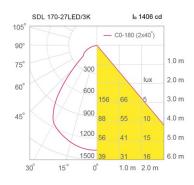

## **Specification**

Housing Die-formed aluminium Finishing Powder Coated in white or black

Mounting Surface Power 20/27W LED-SMD Source 3000/4000K **Lamp Colour Lamp Output** 20W: 2000/2160 lm

27W: 2800/2717 lm

**Luminaire Output** 20W : 1538/1661 lm 27W: 2516/2717 lm

**Beam Angle** 80 degree **Control Gear** Built-in driver **Power Supply** 220VAC 50Hz

**IP Rating Luminaire Lifetime** 35,000 hrs. 20W : CFL 2x18W Equivalent