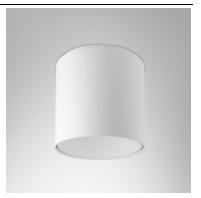

## **Application**

Surface downlight is designed to use for office buildings, shopping centers, convenience stores, modern trade stores, discount stores, hotels resturants, residences, recreational centers, museums,etc.

## **Specification**

Housing Die-formed aluminium Finishing Powder Coated in white or black

Mounting Surface Power 20/27W LED-SMD Source 3000/4000K **Lamp Colour Lamp Output** 20W: 2000/2160 lm

27W: 2800/2717 lm