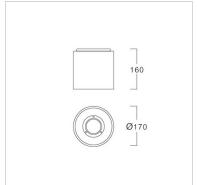

## **Specification**

Housing Die-formed aluminium Finishing Powder Coated in white or black

Mounting Surface Power 20/27W LED-SMD Source 3000/4000K **Lamp Colour Lamp Output** 20W: 2000/2160 lm

27W: 2800/2717 lm

**Luminaire Output** 20W : 1538/1661 lm 27W: 2516/2717 lm

**Beam Angle** 80 degree **Control Gear** Built-in driver **Power Supply** 220VAC 50Hz

**IP Rating Luminaire Lifetime** 35,000 hrs. 20W : CFL 2x18W Equivalent