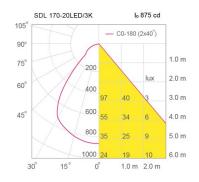

**Luminaire Output** 20W : 1538/1661 lm 27W: 2516/2717 lm

**Beam Angle** 80 degree **Control Gear** Built-in driver **Power Supply** 220VAC 50Hz

**IP Rating Luminaire Lifetime** 35,000 hrs. 20W : CFL 2x18W Equivalent