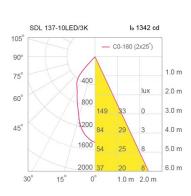

### Specification

| Housing            | Die-formed aluminium            |
|--------------------|---------------------------------|
| Finishing          | Powder coated in white or black |
| Mounting           | Surface                         |
| Power              | 10/14W                          |
| Source             | LED-COB                         |
| Lamp Colour        | 3000/4000/5000K                 |
| Lamp Output        | 10W : 1120/1215/1290 lm         |
|                    | 14W : 1540/1660/1805 lm         |
| Luminaire Output   | 10W : 911/984/1066 lm           |
|                    | 14W : 1252/1352/1465 lm         |
| Beam Angle         | 50 degree                       |
| Control Gear       | Built-in driver                 |
| Power Supply       | 220VAC 50Hz                     |
| IP Rating          | 20                              |
| Luminaire Lifetime | 35,000 hrs.                     |
| Equivalent         | 10W : PAR30 50W                 |
|                    | 14W : PAR30 75W                 |
|                    |                                 |