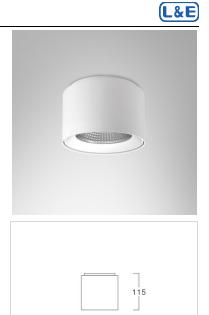

### Specification

| Housing            | Die-formed aluminium            |
|--------------------|---------------------------------|
| Finishing          | Powder coated in white or black |
| Mounting           | Surface                         |
| Power              | 10/14W                          |
| Source             | LED-COB                         |
| Lamp Colour        | 3000/4000/5000K                 |
| Lamp Output        | 10W : 1120/1215/1290 lm         |
|                    | 14W : 1540/1660/1805 lm         |
| Luminaire Output   | 10W : 911/984/1066 lm           |
|                    | 14W : 1252/1352/1465 lm         |
| Beam Angle         | 50 degree                       |
| Control Gear       | Built-in driver                 |
| Power Supply       | 220VAC 50Hz                     |
| IP Rating          | 20                              |
| Luminaire Lifetime | 35,000 hrs.                     |
| Equivalent         | 10W : PAR30 50W                 |
|                    | 14W : PAR30 75W                 |
|                    |                                 |

### **Ordering Data**

| Model           | Watt |
|-----------------|------|
| SDL137/WH-10LED | 10W  |
| SDL137/WH-14LED | 14W  |

Ø137

**Related Products** 

SDL171-20/27W SDL65-8/14W Lighting and Equipment Public Company Limited