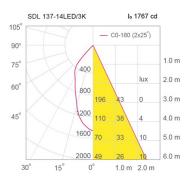

### Specification

| Housing            | Die-formed aluminium            |
|--------------------|---------------------------------|
| Finishing          | Powder coated in white or black |
| Mounting           | Surface                         |
| Power              | 10/14W                          |
| Source             | LED-COB                         |
| Lamp Colour        | 3000/4000/5000K                 |
| Lamp Output        | 10W : 1120/1215/1290 lm         |
|                    | 14W : 1540/1660/1805 lm         |
| Luminaire Output   | 10W : 911/984/1066 lm           |
|                    | 14W : 1252/1352/1465 lm         |
| Beam Angle         | 50 degree                       |
| Control Gear       | Built-in driver                 |
| Power Supply       | 220VAC 50Hz                     |
| IP Rating          | 20                              |
| Luminaire Lifetime | 35,000 hrs.                     |
| Equivalent         | 10W : PAR30 50W                 |
|                    | 14W : PAR30 75W                 |
|                    |                                 |