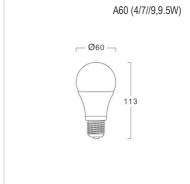

### Specification

Housing Aluminium inside cover with plastic Description Do not use with enclosed fixtures

Operating temperature -20 / +40 degree

**Body Colour** 

4-9.5W, Pf 0.9, CRI >80 Power

LED-SMD Source Lamp Holder E27 **Lamp Colour** 3000/6500K

Lamp Output 4W:350 lm 7W:600 lm

9-9.5W:800 lm **Control Gear** Built-in driver **Power Supply** 220V 50Hz LED Lifetime 25,000 hrs.

#### **Ordering Data**

| Model                                | Watt |
|--------------------------------------|------|
| L&E#LED-Bulb-350LM/830/4W/E27/GEN2   | 4W   |
| L&E#LED-Bulb-350LM/865/4W/E27/GEN2   | 4W   |
| L&E#LED-Bulb-600LM/830/7W/E27/GEN2   | 7W   |
| L&E#LED-Bulb-600LM/865/7W/E27/GEN2   | 7W   |
| L&E#LED-Bulb-800LM/865/9W/E27/GEN2   | 9W   |
| L&E#LED-Bulb-800LM/830/9.5W/E27/GEN2 | 9.5W |