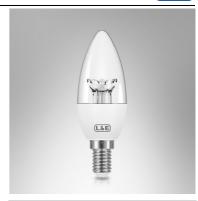

# TIS LED-CANDLE

## Application

This lamp is designed to replace CANDLE halogen lamp for energy saving, long life time and low maintenance cost.

### Specification

Description Dimmable

Do not use in enclosed fixture

CRI > 80

**Body Colour** White 6W Power E14 Lamp Holder Colour Temperature 2700K 470 lm **Lamp Output** Built-in driver **Control Gear** 220VAC,50Hz **Power Supply LED Lifetime** 25,000 hrs. Equivalent Candle lamp