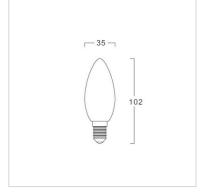

### Specification

Description Dimmable

Do not use in enclosed fixture

CRI > 80

**Body Colour** White 6W Power E14 Lamp Holder Colour Temperature 2700K 470 lm **Lamp Output** Built-in driver **Control Gear** 220VAC,50Hz **Power Supply LED Lifetime** 25,000 hrs. Equivalent Candle lamp