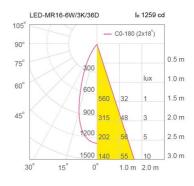

#### LED-MR16-6W/3K/60D l₀ 635 cd — C0-180 (2x30°) 0.5 m 75° 150 1.0 m 60° 1.5 m 450 159 2.0 m 600 2.5 m 750 15° 1.0 m 2.0 m 30°