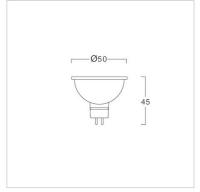

### Specification

Housing Plastic with inside aluminium

**Description** Non-dimmable

Do not use in enclosed fixture

Body ColourWhitePower6WLight SourceLED-SMD

**Colour Temperature** 2700/3000/4000/6500K - CRI 80

Lamp Output 550 lm

Beam Angle 36/60degree

Control Gear Separated transformer

Power Supply 12V AC/DC

Power Supply 12V AC/DC LED Lifetime 15,000 hrs. Equivalent MR16 35/50W