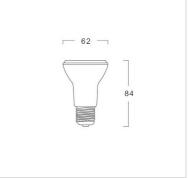

#### Specification

| -                  |                                |
|--------------------|--------------------------------|
| Housing            | Plastic with inside aluminium  |
| Description        | Non-Dimmable                   |
|                    | Do not use in enclosed fixture |
| Body Colour        | White                          |
| Power              | 6W                             |
| Light Source       | LED-SMD                        |
| Colour Temperature | 3000K                          |
| Lamp Output        | 540lm                          |
| Beam Angle         | 25 degree                      |
| Power Supply       | 220VAC,50Hz                    |
| LED Lifetime       | 20000 hrs.                     |
| Equivalent         | PAR20 50-75W                   |
|                    |                                |