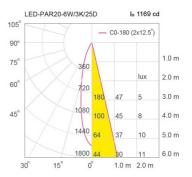

#### Specification

| -                  |                                |
|--------------------|--------------------------------|
| Housing            | Plastic with inside aluminium  |
| Description        | Non-Dimmable                   |
|                    | Do not use in enclosed fixture |
| Body Colour        | White                          |
| Power              | 6W                             |
| Light Source       | LED-SMD                        |
| Colour Temperature | 3000K                          |
| Lamp Output        | 540lm                          |
| Beam Angle         | 25 degree                      |
| Power Supply       | 220VAC,50Hz                    |
| LED Lifetime       | 20000 hrs.                     |
| Equivalent         | PAR20 50-75W                   |
|                    |                                |