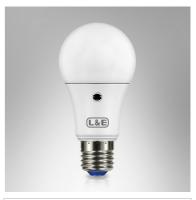

# ± TIS LED-BULB/SENSOR

### **Application**

This LED lamp is designed to replace conventional lamp which is safe cost and save energy depending on each lamp types. There is no UV,long lifetime,etc.

## Specification

Housing Aluminium inside cover with plastic Do not use with enclosed fixtures Description Automatic light @ night-light

Operating temperature -20 / +40 degree

**Body Colour** White Power 8.5W Source LED-SMD Lamp Holder E27 6500K Lamp Colour 3000K

Lamp Output 8.5W:470 lm **Control Gear** Built-in driver **Power Supply** 220V 50Hz LED Lifetime 25,000 hrs.