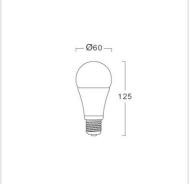

## Specification

Housing Aluminium inside cover with plastic Do not use with enclosed fixtures Description Automatic light @ night-light

Operating temperature -20 / +40 degree

**Body Colour** White Power 8.5W Source LED-SMD Lamp Holder E27 6500K Lamp Colour 3000K

Lamp Output 8.5W:470 lm **Control Gear** Built-in driver **Power Supply** 220V 50Hz LED Lifetime 25,000 hrs.