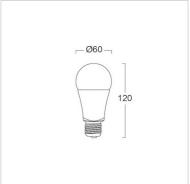

### Specification

Housing Aluminium inside cover with plastic Description Do not use with enclosed fixtures Operating temperature 0 to 40 degree

**Body Colour** White

Power 10 W

Power Factor >0.9 LED-SMD Source Lamp Holder E27

Lamp Colour **RGBW** 

Color Rendering Index >80

Lamp Output 800 lm Beam Angle > 200 degrees **Control Gear** Built-in driver **Power Supply** 220V 50Hz **LED Lifetime** 25,000 hrs.