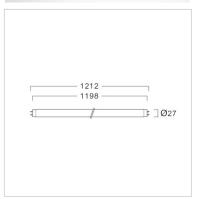

## Specification

| •            |                                    |
|--------------|------------------------------------|
| Housing      | High quality plastic               |
| Description  | Energy saving up to 85%            |
|              | No UV                              |
|              | Non-dimmable                       |
|              | 830 : CRI 80 3000K                 |
|              | 840 : CRI 80 4000K                 |
|              | 865 : CRI 80 6500K                 |
| Power        | 16W, Pf >0.9, CRI>80 and THDi <15% |
| Source       | LED-SMD                            |
| Lamp Colour  | 3000/4000/6500K                    |
| Lamp Output  | 2000lm/2100lm                      |
| Beam Angle   | > 160 degree                       |
| Control Gear | Built-in driver                    |
| Power Supply | 220VAC                             |
| LED Lifetime | 50,000 hrs.                        |
| Equivalent   | T8:18W,36W                         |
|              |                                    |