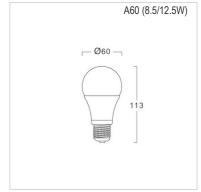

### Specification

Aluminium inside cover with plastic Housing Description Do not use with enclosed fixtures

Operating temperature -20 / +40 degree

**Body Colour** 

Power 8.5W/12.5W, Pf 0.5, CRI >80

Source LED-SMD Lamp Holder E27

3000K/4000K/6500K **Lamp Colour Lamp Output** 

8.5W:850 lm 12.5W:1000 lm

**Control Gear** Built-in driver 220V 50Hz **Power Supply LED Lifetime** 20,000 hrs.

## **Ordering Data**

| Model                                 | Watt  |
|---------------------------------------|-------|
| L&E#LED-Bulb-850LM/830/8.5W/E27/Dim   | 8.5W  |
| L&E#LED-Bulb-850LM/865/8.5W/E27/Dim   | 8.5W  |
| L&E#LED-Bulb-1200LM/830/12.5W/E27/Dim | 12.5W |
| L&E#LED-Bulb-1200LM/865/12.5W/E27/Dim | 12.5W |