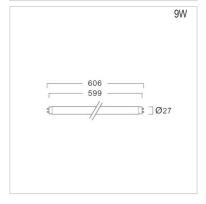

#### Specification

High quality plastic For 16W Housing

Glass Tube For 7W and 14W

Description Energy saving up to 85%

No UV

Non-dimmable

7/14/16/W, Pf >0.9, CRI>80 and THDi Power

<20% **Light Source** LED-SMD **Colour Temperature** 840/865 Lamp Output 1100lm/2100 lm Beam Angle > 160 degree **Control Gear** Built-in driver **Power Supply** 220VAC LED Lifetime 25,000 hrs. Equivalent T8:18/36W

## **Ordering Data**

| Model                                      | Watt |
|--------------------------------------------|------|
| L&E#Investment LED-T8-1100LM/840/7W/CT     | 7W   |
| L&E#Investment LED-T8-1100LM/865/7W/CT     | 7W   |
| L&E#Investment LED-T8-2100LM/840/14W/CT    | 14W  |
| L&E#Investment LED-T8-2100LM/865/14W/CT    | 14W  |
| L&F#Investment LFD-T8-2100LM/865/16W/OT/DF | 16W  |