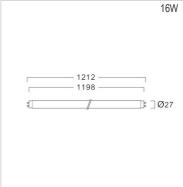

#### Specification

High quality plastic For 16W Housing

Glass Tube For 7W and 14W

Description Energy saving up to 85%

No UV

Non-dimmable

7/14/16/W, Pf >0.9, CRI>80 and THDi Power

<20% **Light Source** LED-SMD **Colour Temperature** 840/865 Lamp Output 1100lm/2100 lm Beam Angle > 160 degree **Control Gear** Built-in driver **Power Supply** 220VAC LED Lifetime 25,000 hrs. Equivalent T8:18/36W

## **Ordering Data**

| Model                                      | Watt |
|--------------------------------------------|------|
| L&E#Investment LED-T8-1100LM/840/7W/CT     | 7W   |
| L&E#Investment LED-T8-1100LM/865/7W/CT     | 7W   |
| L&E#Investment LED-T8-2100LM/840/14W/CT    | 14W  |
| L&E#Investment LED-T8-2100LM/865/14W/CT    | 14W  |
| L&F#Investment LFD-T8-2100LM/865/16W/OT/DF | 16W  |