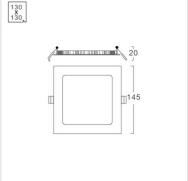

## Specification

Housing High quality aluminium **Finishing** Powder coated in white

Diffuser Opal Mounting Recessed Power 9W **Light Source** LED MODULE Colour Temperature 3000/6500K **Lamp Output** 810 lm **Control Gear** Separate driver **Power Supply** 220-240VAC,50Hz **IP Rating** 20

**Ordering Data** 

Equivalent

Luminaire Lifetime

| Model           | Watt |
|-----------------|------|
| RSPL130/WH-9LED | 9W   |

30,000 hrs.

CFL 14-18W