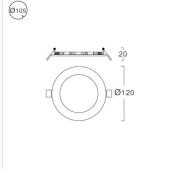

#### Specification

Housing High quality aluminium Finishing Powder coated in white

Diffuser Opal Mounting Recessed Power 6W Source LED MODULE

**Lamp Colour** Tunable switch (3000K-4000K-6000K)

Lamp Output 540 lm **Control Gear** Separate driver **Power Supply** 220VAC 50Hz **IP Rating** 20 Luminaire Lifetime 30,000 hrs. Equivalent CFL 8-14W