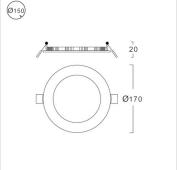

#### Specification

Housing High quality aluminium Finishing Powder coated in white

Diffuser Opal Mounting Recessed Power 12W Source LED MODULE

**Lamp Colour** Tunable switch (3000K-4000K-6000K)

Lamp Output 1080 lm **Control Gear** Separate driver 220VAC 50Hz **Power Supply IP Rating** 20 Luminaire Lifetime 30,000 hrs.

## Equivalent **Ordering Data**

| Model                          | Watt |
|--------------------------------|------|
| RPL150/WH-12LED/TUNABLE SWITCH | 12W  |

CFL 18-23W