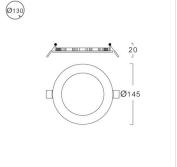

### Specification

Housing High quality aluminium Finishing Powder coated in white Diffuser Opal

Mounting Recessed Power 9W LED MODULE Source **Lamp Colour** 3000/6000K Lamp Output 810 lm **Control Gear** Separate driver **Power Supply** 220VAC 50Hz

IP Rating 20 Luminaire Lifetime 30,000 hrs. Equivalent CFL 14-18W

Remarks Step dim (3 light levels) 100%-50%-15%