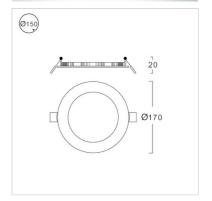

### Specification

| •                  |                        |
|--------------------|------------------------|
| Housing            | High quality aluminium |
| Finishing          | Powder coated in white |
| Diffuser           | Opal                   |
| Mounting           | Recessed               |
| Power              | 12W                    |
| Light Source       | LED MODULE             |
| Colour Temperature | 3000/6500K             |
| Lamp Output        | 1080 lm                |
| Control Gear       | Separate driver        |
| Power Supply       | 220-240VAC,50Hz        |
| IP Rating          | 20                     |
| Luminaire Lifetime | 30,000 hrs.            |
| Equivalent         | CFL 18-23W             |
| Ordering Data      |                        |

| Model           | Watt |
|-----------------|------|
| RPL150/WH-12LED | 12W  |