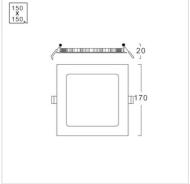

## Specification

Housing High quality aluminium **Finishing** Powder coated in white

Diffuser Opal Mounting Recessed Power 12W **Light Source** LED MODULE Colour Temperature 3000/6500K **Lamp Output** 1080 lm **Control Gear** Separate driver **Power Supply** 220-240VAC,50Hz **IP Rating** 20

**Ordering Data** 

Equivalent

Luminaire Lifetime

| Model            | Watt |
|------------------|------|
| RSPL150/WH-12LED | 12W  |

30,000 hrs.

CFL 18-23W