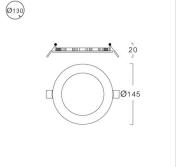

#### Specification

Housing High quality aluminium Finishing Powder coated in white

Diffuser Opal Mounting Recessed Power 9W Source LED MODULE

**Lamp Colour** Tunable switch (3000K-4000K-6000K)

Lamp Output 810 lm **Control Gear** Separate driver **Power Supply** 220VAC 50Hz **IP Rating** 20 Luminaire Lifetime 30,000 hrs.