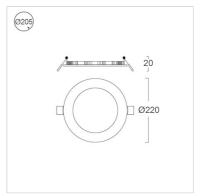

## Specification

| Housing            | High quality aluminium |
|--------------------|------------------------|
| Finishing          | Powder coated in white |
| Diffuser           | Opal                   |
| Mounting           | Recessed               |
| Power              | 18W                    |
| Light Source       | LED MODULE             |
| Colour Temperature | 3000/6500K             |
| Lamp Output        | 1620 lm                |
| Control Gear       | Separate driver        |
| Power Supply       | 220-240VAC,50Hz        |
| IP Rating          | 20                     |
| Luminaire Lifetime | 30,000 hrs.            |
| Equivalent         | CFL 26W                |
| Ordering Data      |                        |