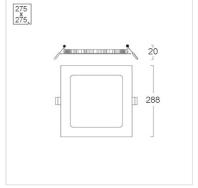

## Specification

Housing High quality aluminium Finishing Powder coated in white

 Diffuser
 Opal

 Mounting
 Recessed

 Power
 24W

 Light Source
 LED MODULE

 Colour Temperature
 3000/6500K

 Lamp Output
 2160 Im

 Control Gear
 Separate driver

 Power Supply
 220-240VAC,50Hz

IP Rating 20 Luminaire Lifetime 30,000 hrs. Equivalent CFL 32W