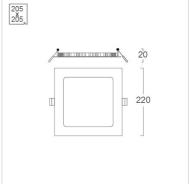

## Specification

Housing High quality aluminium **Finishing** Powder coated in white

Diffuser Opal Mounting Recessed Power 18W **Light Source** LED MODULE Colour Temperature 3000/6500K **Lamp Output** 1620 lm **Control Gear** Separate driver **Power Supply** 220-240VAC,50Hz

**IP Rating** 20 Luminaire Lifetime 30,000 hrs. Equivalent CFL 26W

## **Ordering Data**

| Model            | Watt |
|------------------|------|
| RSPL205/WH-18LED | 18W  |