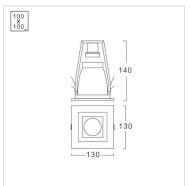

#### Specification

RSDC100-1xXXLED-BULB

| Painted Steel frame            |
|--------------------------------|
| Powder coated in white trim    |
| Recessed                       |
| 6-8W                           |
| LED-BULB                       |
| E27                            |
| 3000/6500K                     |
| 6W : 3000K/6500K : 470/510 lm  |
| 7W : 3000/6500K : 600/600 lm   |
| 8W : 3000/6500K : 630/690 lm   |
| 12W : 3000/6500K : 945/1035 lm |
| 220VAC 50Hz                    |
| 20                             |
| 25,000 hrs.                    |
| CFL 9-18W                      |
|                                |
| Watt                           |
|                                |