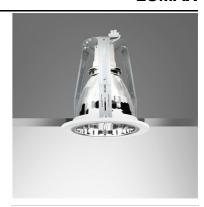

#### Application

Recessed downlight is designed to use for office buildings, shopping centers, convenience stores, modern trade stores, discount stores, hotels, resturants, residences, recreation centers, museums,etc.

### Specification

Housing Electro galvanized steel frame with

Polyester powder coated in white trim

Reflector Aluminium Mounting Recessed Power 5-12W **Light Source** LED-BULB Lamp Holder E27 Colour Temperature 3000/6500K