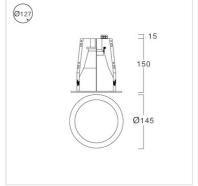

### Specification

Housing Electro galvanized steel frame with

Polyester powder coated in white trim

Reflector Aluminium Mounting Recessed Power 5-12W **Light Source** LED-BULB Lamp Holder E27 Colour Temperature 3000/6500K