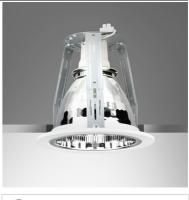

## LED Recessed Downlight

## L TIS RDC157V

## Application

Recessed downlight is designed to use for office buildings,shopping centers,convenience stores, modern trade stores,discount stores,hotels, resturants,residences,recreation centers, museums,etc.

## Specification

| Housing            | Electro galvanized steel frame with   |
|--------------------|---------------------------------------|
| nousing            | Polyester powder coated in white trim |
| Reflector          | Aluminum                              |
| Mounting           | Recessed                              |
| Power              | 5-12W                                 |
|                    | •                                     |
| Light Source       | LED-BULB                              |
| Lamp Holder        | E27                                   |
| Colour Temperature | 3000- 6500K                           |
| Lamp Output        | 5W:3000/6500K : 470/510 lm            |
|                    | 7W:3000/6500K : 630/690 lm            |
|                    | 9W:3000/6500K : 810/850 lm            |
|                    | 12W:3000/6500K : 1200/1300 lm         |
| Power Supply       | 220VAC,50Hz ( L&E lamps )             |
| ,                  | 220-240VAC,50Hz (other brands lamp    |
|                    | are available as option )             |
| IP Rating          | 20                                    |
| LED Lifetime       | 25,000 hrs                            |
| Equivalent         | CFL 9-20W                             |
| Lyuwalent          |                                       |
| Ordering Data      |                                       |
| -                  |                                       |