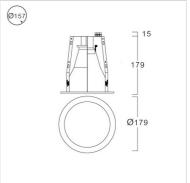

## Specification

| Housing            | Electro galvanized steel frame with   |
|--------------------|---------------------------------------|
| nousing            | Polyester powder coated in white trim |
| Reflector          | Aluminum                              |
| Mounting           | Recessed                              |
| Power              | 5-12W                                 |
|                    | •                                     |
| Light Source       | LED-BULB                              |
| Lamp Holder        | E27                                   |
| Colour Temperature | 3000- 6500K                           |
| Lamp Output        | 5W:3000/6500K : 470/510 lm            |
|                    | 7W:3000/6500K : 630/690 lm            |
|                    | 9W:3000/6500K : 810/850 lm            |
|                    | 12W:3000/6500K : 1200/1300 lm         |
| Power Supply       | 220VAC,50Hz ( L&E lamps )             |
| ,                  | 220-240VAC,50Hz (other brands lamp    |
|                    | are available as option )             |
| IP Rating          | 20                                    |
| LED Lifetime       | 25,000 hrs                            |
| Equivalent         | CFL 9-20W                             |
| Lyuwalent          |                                       |
| Ordering Data      |                                       |
| -                  |                                       |