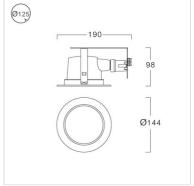

### Specification

Housing Painted Steel frame **Finishing** Black frame and white trim

Reflector Aluminium Mounting Recessed Power 9W LED T-BULB **Light Source** Lamp Holder E27 Colour Temperature 3000/6500K **Lamp Output** 810/850 lm

## **Ordering Data**

| Model                      | Watt |
|----------------------------|------|
| ERDC125H/WH-XXLED BULB-E27 | 9W   |