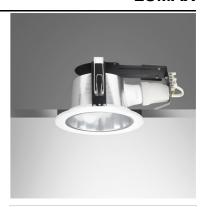

### Specification

Housing Painted Steel frame **Finishing** Black frame and white trim

Reflector Aluminium Mounting Recessed Power 9W LED T-BULB **Light Source** Lamp Holder E27 Colour Temperature 3000/6500K **Lamp Output** 810/850 lm