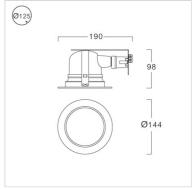

### Specification

Housing Painted Steel frame **Finishing** Black frame and white trim

Reflector Aluminium Diffuser Enclosed glass Mounting Recessed Power 9W **Light Source** LED T-BULB Lamp Holder E27 Colour Temperature 3000/6500K **Lamp Output** 810/850 lm

**Power Supply** 220VAC,50Hz (L&E lamps)

220-240VAC,50Hz ( other brands lamp

are available as option )

**IP Rating LED Lifetime** 25,000 hrs. Equivalent CFL 9W