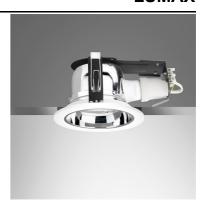

### Specification

Housing Painted Steel frame **Finishing** Black frame and white trim

Reflector Aluminium Diffuser Enclosed glass Mounting Recessed Power 9W **Light Source** LED T-BULB Lamp Holder E27 Colour Temperature 3000/6500K **Lamp Output** 810/850 lm

**Power Supply** 220VAC,50Hz (L&E lamps)

220-240VAC,50Hz ( other brands lamp

are available as option )

**IP Rating LED Lifetime** 25,000 hrs. Equivalent CFL 9W