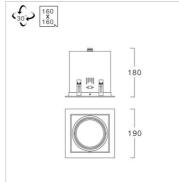

#### Specification

Housing Painted Aluminum Frame
Finishing Powder coated in white
Reflector Anodized aluminium

 Mounting
 Recessed

 Power
 LED BULB 4-9W

 LED PAR30 10W

Source LED BULB LED PAR30

Lamp Holder E27 Lamp Colour 3000/6500K

Lamp Output 4W:3000/6500K: 350 lm 7W:3000/6500K: 600 lm 9W:3000/6500K: 810lm 10W:3000K: 950 lm

Power Supply 220V 50Hz Insulation Class

Insulation Class I IP Rating 20 Equivalent CFL 9W