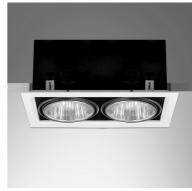

# **☐** TIS **RSAC160** Application

Recessed downlight is designed to use for office buildings,shopping centers,convenience stores, modern trade stores,discount stores,hotels, resturants,residences,recreation centers, museums,etc.

#### Specification

Housing Painted Aluminum Frame
Finishing Powder coated in white
Reflector Anodized aluminium

 Mounting
 Recessed

 Power
 LED BULB 4-9W

 LED PAR30 10W

Source LED BULB LED PAR30

Lamp Holder E27 Lamp Colour 3000/6500K

## **Ordering Data**

| Model              | Watt |
|--------------------|------|
| RSAC160/WH-1xXXLED | -    |
| RSAC160/WH-2xXXLED | -    |