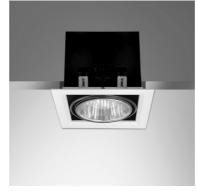

# **☐** TIS **RSAC160** Application

Recessed downlight is designed to use for office buildings,shopping centers,convenience stores, modern trade stores,discount stores,hotels, resturants,residences,recreation centers, museums,etc.

#### Specification

Housing Painted Aluminum Frame
Finishing Powder coated in white
Reflector Anodized aluminium

 Mounting
 Recessed

 Power
 LED BULB 4-9W

 LED PAR30 10W

Source LED BULB LED PAR30

Lamp Holder E27 Lamp Colour 3000/6500K