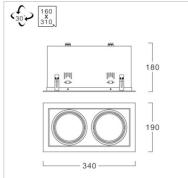

#### Specification

Housing Painted Aluminum Frame
Finishing Powder coated in white
Reflector Anodized aluminium

 Mounting
 Recessed

 Power
 LED BULB 4-9W

 LED PAR30 10W

Source LED BULB LED PAR30

Lamp Holder E27 Lamp Colour 3000/6500K

Lamp Output 4W:3000/6500K: 350 lm 7W:3000/6500K: 600 lm 9W:3000/6500K: 810lm 10W:3000K: 950 lm

Power Supply 220V 50Hz Insulation Class

Insulation Class I IP Rating 20 Equivalent CFL 9W

## **Ordering Data**

| Model              | Watt |
|--------------------|------|
| RSAC160/WH-1xXXLED | -    |
| RSAC160/WH-2xXXLED | -    |