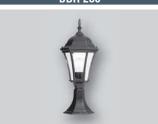

<u></u> IP44

**Housing:** Die cast hexagonal aluminium body finished in

black color

Diffuser: Clear arc glass

Painting: Polyester powder coated

Fastenning: Painted hexagonal aluminium screws

Mounting: Steel bracket is provided for ease Installation