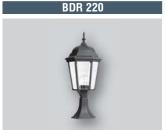

## BBB 000

Housing: Die cast hexagonal aluminium body finished in

black color

**Diffuser**: Clear straight glass **Painting**: Polyester powder coated

Fastenning: Painted hexagonal aluminium screws

Mounting: Steel bracket is provided for ease Installation