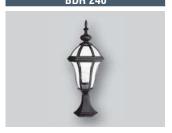

## BBB 000

Housing: Die cast hexagonal aluminium body finished in

black color

**Diffuser**: Clear straight glass **Painting**: Polyester powder coated

Fastenning: Painted hexagonal aluminium screws

Mounting: Steel bracket is provided for ease Installation