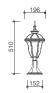

## BBB 000

Housing: Die cast hexagonal aluminium body finished in

black color

**Diffuser**: Clear straight glass **Painting**: Polyester powder coated

Fastenning: Painted hexagonal aluminium screws

Mounting: Steel bracket is provided for ease Installation

<u></u> IP44

**Housing:** Die cast hexagonal aluminium body finished in

black color

Diffuser: Clear arc glass

Painting: Polyester powder coated

Fastenning: Painted hexagonal aluminium screws

Mounting: Steel bracket is provided for ease Installation

Housing: Die cast hexagonal aluminium body finished in

black color

Diffuser: Clear arc glass

Painting: Polyester powder coated

Fastenning : Painted hexagonal aluminium screws
Mounting : Steel bracket is provided for ease Installation