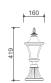

## **BDR 340**

Housing: Die cast aluminium body finished in antique brown color

Diffuser: Frosted arc glass Painting: Polyester powder coated

Fastenning: Painted hexagonal aluminium screws Mounting: Steel bracket is provided for ease installation