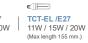

## **BDR 340**



Housing: Die cast aluminium body finished in antique brown color

Diffuser: Frosted arc glass Painting: Polyester powder coated

Fastenning: Painted hexagonal aluminium screws Mounting: Steel bracket is provided for ease installation













Housing: Die cast aluminium body finished in antique gold color

Diffuser: Frosted cylindrical glass Painting: Polyester powder coated

Fastenning: Painted hexagonal aluminium screws Mounting: Steel bracket is provided for ease installation













Housing: Die cast aluminium body finished in black color

Diffuser: Clear special pattern glass Painting: Polyester powder coated

Fastenning: Painted hexagonal aluminium screws Mounting: Steel bracket is provided for ease Installation





GLS /E27 60W / 100W