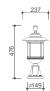

## **BDR 340**

Housing: Die cast aluminium body finished in antique brown color

Diffuser: Frosted arc glass Painting: Polyester powder coated

Fastenning: Painted hexagonal aluminium screws Mounting: Steel bracket is provided for ease installation

Housing: Die cast aluminium body finished in antique gold color

Diffuser: Frosted cylindrical glass Painting: Polyester powder coated

Fastenning: Painted hexagonal aluminium screws Mounting: Steel bracket is provided for ease installation

Housing: Die cast aluminium body finished in black color

Diffuser: Clear special pattern glass Painting: Polyester powder coated

Fastenning: Painted hexagonal aluminium screws Mounting: Steel bracket is provided for ease Installation