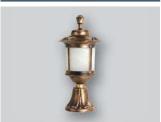

## **BDR 340**

Housing: Die cast aluminium body finished in antique brown color

Diffuser: Frosted arc glass Painting: Polyester powder coated

Fastenning: Painted hexagonal aluminium screws Mounting: Steel bracket is provided for ease installation