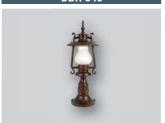

## **BDR 340**

Housing: Die cast aluminium body finished in antique brown color

Diffuser: Frosted arc glass Painting: Polyester powder coated

Fastenning: Painted hexagonal aluminium screws Mounting: Steel bracket is provided for ease installation