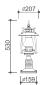

## **BDR 340**

Housing: Die cast aluminium body finished in antique brown color

Diffuser: Frosted arc glass Painting: Polyester powder coated

Fastenning: Painted hexagonal aluminium screws Mounting: Steel bracket is provided for ease installation