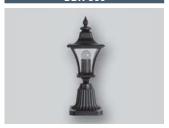

Housing: Die cast aluminium body finished in black color

Diffuser: Clear special pattern glass Painting: Polyester powder coated

Fastenning: Painted hexagonal aluminium screws Mounting: Steel bracket is provided for ease Installation