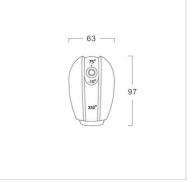

## Application

Area that want ot monitor interior and exterior of a property for security

| Specification |  |
|---------------|--|
| Description   |  |

| DC 5V 1A<br>IEEE802.11b, 802.11g, 802.11n           |
|-----------------------------------------------------|
|                                                     |
| 4 5W Max                                            |
| Ver: 10-75 degree, Hor: 0-350 degree                |
| 3.6mm F2.0                                          |
| Controlled by Icon Link                             |
| IR distance 10 m                                    |
| Support WiFii 2.4 GHz                               |
| Shutter : 1/25-1/100,000 per second                 |
| Frame Rate : 1-25 per second                        |
| Audio : Two way audio                               |
| Support SD card (Max 128 G)                         |
| Sensor Type 1/4" CMOS<br>Resolution : 1280 x 720 Px |
|                                                     |