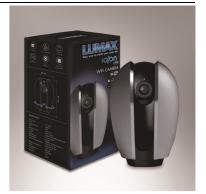

## **Camera WIFI**

## 🛓 TIS 1.4 CAMERA/IOT/WIFI

| linder                      |  |
|-----------------------------|--|
| LUMAX#CAMERA/180D/720P/WIFI |  |

**Related Products** 

Mobile Apps Lighting and Equipment Public Company Limited

www.lighting.co.th