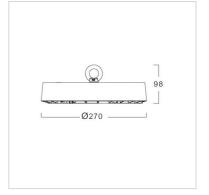

### Specification

| Housing            | Die-cast aluminium       |
|--------------------|--------------------------|
| Finishing          | Powder coated in black   |
| Lens               | Clear toughened glass    |
| Gasket             | Silicone rubber          |
| Dimension          | Dia.270x98 mm.           |
| Mounting           | Hook or chain suspension |
| Power              | 150W                     |
| Light Source       | LED Module               |
| Colour Temperature | 6500K                    |
| Luminaire Output   | 18000 lm                 |
| Beam Angle         | 110 degree               |
| Control Gear       | Built-in driver          |
| Power Supply       | 220VAC 50Hz              |
| Power Factor       | >0.95                    |
| IP Rating          | 65                       |
| Luminaire Lifetime | 25,000 hrs.              |
| Equivalent         | MH 250W                  |
| Ordering Data      |                          |
|                    |                          |