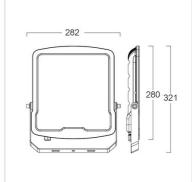

## Specification

Die-cast alumimium Housing Finishing Powder coated in black Lens Clear toughened glass Gasket Silicone rubber Mounting Surface Power 100W Source LED-SMD 3000/6500K Lamp Colour 7500/8000 lm **Luminaire Output** Beam Angle Wide beam **Control Gear** Built-in driver **Power Supply** 220VAC 50Hz **IP Rating** 65 **Luminaire Lifetime** 25,000 hrs. Equivalent MH 250W