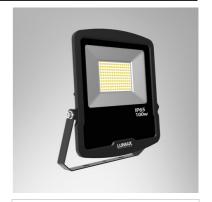

## ± TIS EFLL/100W/SMD

## Specification

Die-cast alumimium Housing Finishing Powder coated in black Lens Clear toughened glass Gasket Silicone rubber Mounting Surface Power 100W Source LED-SMD 3000/6500K Lamp Colour 7500/8000 lm **Luminaire Output** Beam Angle Wide beam **Control Gear** Built-in driver **Power Supply** 220VAC 50Hz **IP Rating** 65 **Luminaire Lifetime** 25,000 hrs. Equivalent MH 250W