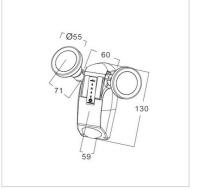

## Application

Provide lighting and security to your garage , pathway, shed or remote cottage anywhere Specification

| Specification    |                                       |
|------------------|---------------------------------------|
| Housing          | ABS body                              |
| Description      | Operation mode : Dim bright           |
| •                | PIR motion + Test + Constant on + Off |
|                  | Over charging protection              |
| Finishing        | Black                                 |
| Solar Cell       | Polycrystalline 4.5 V 3 W             |
| Battery          | Li-ion battery 3.7 V 2000 mAh         |
| Sensor           | Movement sensor120degree up to 6 m    |
| Mounting         | Surface                               |
| Warranty         | 1 Year                                |
| Power            | SMD 18 pcs 5 W                        |
| Source           | LED-Module                            |
| Luminaire Output | 500lm                                 |
| IP Rating        | 65                                    |
| Ordering Data    |                                       |