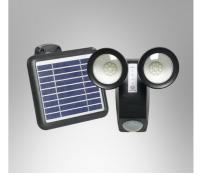

## Application

Provide lighting and security to your garage , pathway, shed or remote cottage anywhere Specification

| Specification    |                                       |
|------------------|---------------------------------------|
| Housing          | ABS body                              |
| Description      | Operation mode : Dim bright           |
| •                | PIR motion + Test + Constant on + Off |
|                  | Over charging protection              |
| Finishing        | Black                                 |
| Solar Cell       | Polycrystalline 4.5 V 3 W             |
| Battery          | Li-ion battery 3.7 V 2000 mAh         |
| Sensor           | Movement sensor120degree up to 6 m    |
| Mounting         | Surface                               |
| Warranty         | 1 Year                                |
| Power            | SMD 18 pcs 5 W                        |
| Source           | LED-Module                            |
| Luminaire Output | 500lm                                 |
| IP Rating        | 65                                    |
| Ordering Data    |                                       |