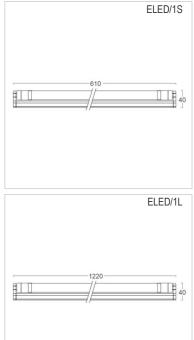

#### Ordering Data

| Model                               | Watt |
|-------------------------------------|------|
| LUMAX # ELED/1S-9LED/OT/730         | 9W   |
| LUMAX # ELED/1S-9LED/OT/740         | 9W   |
| LUMAX # ELED/1S-9LED/OT/765         | 9W   |
| LUMAX # ELED/1S-9LED/OT/830/1200LM  | 9W   |
| LUMAX # ELED/1S-9LED/OT/840/1200LM  | 9W   |
| LUMAX # ELED/1L-18LED/OT/730        | 18W  |
| LUMAX # ELED/1L-18LED/OT/740        | 18W  |
| LUMAX # ELED/1L-18LED/OT/765        | 18W  |
| LUMAX # ELED/1L-18LED/OT/830/2400LM | 18W  |
| LUMAX # ELED/1L-18LED/OT/840/2400LM | 18W  |