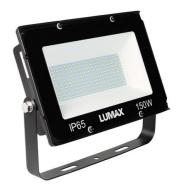

## ☐ TIS EFLL/150W/SMD/V2

## Specification

Housing Die-cast alumimium **Finishing** Powder coated in black Lens Clear toughened glass Gasket Silicone rubber Surface Mounting Power 150W LED-SMD **Light Source** Colour Temperature 6500K 12750 lm **Luminaire Output** Beam Angle 120 Degree **Control Gear** Built-in driver **Power Supply** 220VAC 50Hz Power Factor >0.9 **IP Rating** 65 **Luminaire Lifetime** 25,000 hrs. MH 250W Equivalent