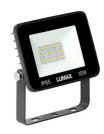

# **⊥** TIS **EFLL/10W/SMD/V2**

## Application

Floodlight is designed to illuminate building facade, building security,indoor and outdoor stadiums, monuments, statues, exhibition halls, shopping centers, showrooms, display areas, residences,etc.

#### Specification

Housing Die-cast alumimium Powder coated in black **Finishing** Lens Clear toughened glass Gasket Silicone rubber Mounting Surface Power 10W Source LED-SMD **Lamp Colour** 3000K 6500K **Luminaire Output** 800 lm 850 lm Beam Angle Wide beam **Control Gear** Built-in driver **Power Supply** 220 V 50 Hz **IP Rating** 