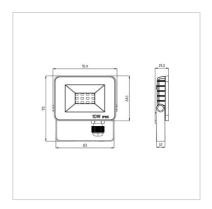

#### Specification

Housing Die-cast alumimium Powder coated in black **Finishing** Lens Clear toughened glass Gasket Silicone rubber Mounting Surface Power 10W Source LED-SMD **Lamp Colour** 3000K 6500K **Luminaire Output** 800 lm 850 lm Beam Angle Wide beam **Control Gear** Built-in driver **Power Supply** 220 V 50 Hz **IP Rating** 