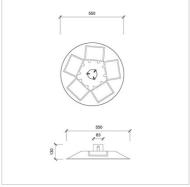

Photo sensor and Moving sensor inside Sensor

Dimension 550x550x130 mm

Mounting Surface Warranty one year 200W Power LED-SMD Source **Lamp Colour** 6500K **Luminaire Output** 3000lm Beam Angle Wide beam **Control Gear** Built-in driver **Power Supply** Battery 3.2V, 25AH **IP Rating** 65