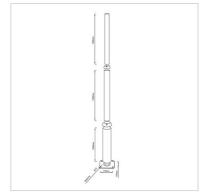

movement)

Light Control control 0n/off Remote controller to control mode Used with pole 4 meters

**Finishing** Painted in Black

Polycrystalline Solar panel 6V 22W Solar Cell

Clear toughened glass Lens Gasket Silicone rubber