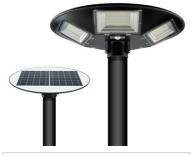

## **■ TIS EPTP200W/SOLAR/REMOTE**

## **Application**

Public area, Factory, Home

## Specification

Housing Anti-UV ABS Plastic Description Worked on 2 mode

1 Light Output 100 % at max 6 Hrs when battery is fully charged

2 Sensor mode

(30% light output when no movement) (100% light output when found

movement)

Light Control control 0n/off Remote controller to control mode Used with pole 4 meters

**Finishing** Painted in Black

Polycrystalline Solar panel 6V 22W Solar Cell

Clear toughened glass Lens Gasket Silicone rubber

Photo sensor and Moving sensor inside Sensor

Dimension 550x550x130 mm

Mounting Surface Warranty one year 200W Power LED-SMD Source **Lamp Colour** 6500K **Luminaire Output** 3000lm Beam Angle Wide beam **Control Gear** Built-in driver **Power Supply** Battery 3.2V, 25AH **IP Rating** 65