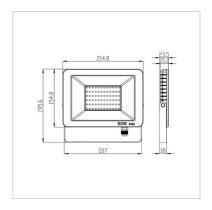

## Specification

Housing Die-cast alumimium **Finishing** Powder coated in black Lens Clear toughened glass Gasket Silicone rubber Surface Mounting Power 50W LED-SMD **Light Source Colour Temperature** 6500K