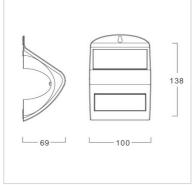

## Specification

Housing ABS body

**Description** Operation mode : Dim bright

Motion Sensor

Over charging protection

Finishing White

Solar Cell Polycrystalline

Battery Li-ion battery 3.2 V 1500 mAh
Sensor Movement sensor180 degree up to 6 m

MountingWall mountWarranty1 YearPower2WSourceLED-ModuleLuminaire Output250lmIP Rating44

**Ordering Data** 

| Model                           | Watt |
|---------------------------------|------|
| LUMAX # EWM2W/WH-2LED/3K/SENSOR | 2W   |