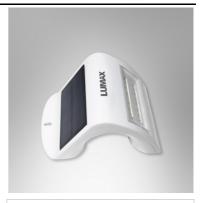

LED Wallmount LUMAX

## **■** TIS EWM2W/SOLAR/NIGHT MOVING SENSOR Application

Provide lighting and security to your garage, pathway, shed or remote cottage anywhere

## Specification

Housing ABS body

**Description** Operation mode : Dim bright

Motion Sensor

Over charging protection

Finishing White

Solar Cell Polycrystalline

Battery Li-ion battery 3.2 V 1500 mAh
Sensor Movement sensor180 degree up to 6 m

MountingWall mountWarranty1 YearPower2WSourceLED-ModuleLuminaire Output250lmIP Rating44

**Ordering Data** 

| Model                           | Watt |
|---------------------------------|------|
| LUMAX # EWM2W/WH-2LED/3K/SENSOR | 2W   |